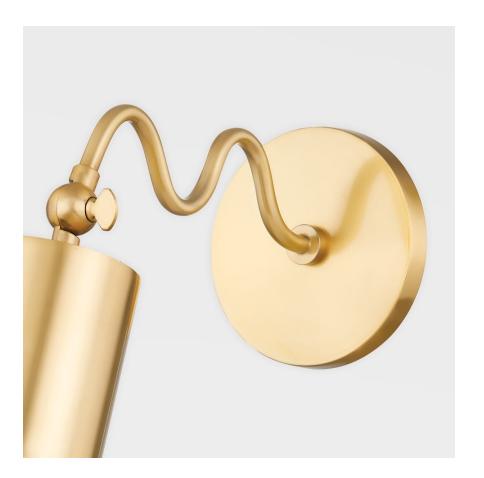

#### H742101-AGB

Chic and shiny, Bea adds a fun twist to traditional sconce design. An undulating arm in aged brass catches the eye and holds an adjustable cylindrical shade. This aged brass sconce is a smart and stylish choice for a gallery wall, open shelving, or a reading nook.