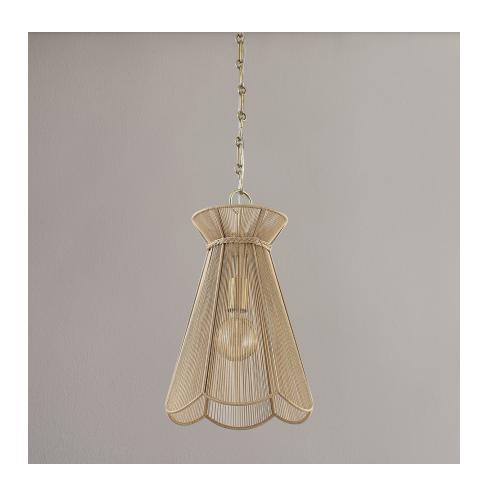

#### H755701-AGB

Aaliyah embodies the Grandmillenial design trend, blending natural material, flouncy form, and brassy finish with ease. The floral-inspired silhouette features strands of hand-strung cotton leading to a charming, scalloped edge. A delicate, braided band cinches the pendant's woven form, contrasted with an aged brass link chain.