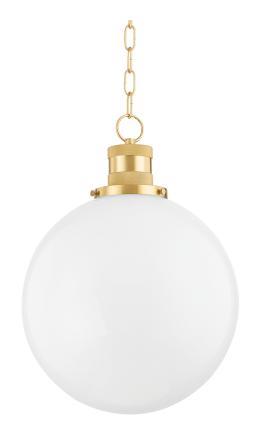

# **BEVERLY**

### H770701L-AGB

Simply captivating, the Beverly wall sconce and pendant could easily reside in a Victorian revival or modern loft. Inspired by American heritage design at the turn of the 20th century, Beverly is a timeless classic. Available in aged brass, old bronze, and polished nickel, Beverly is great for spaces where repetition is needed, like down a hallway or lining the walls of a bathroom.

## **FINISHES**

AGED BRASS (AGB) OLD BRONZE (OB)

## **DIMENSIONS**

Height: 19.5"

Width/Diameter: 14"

Minimum Height: 23"

Maximum Height: 75"

Canopy/Backplate: 5"

Hanging Type: 54"

Product Weight: 6.27lb