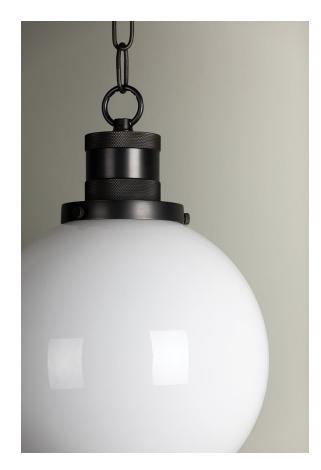

# BEVERLY H770701S-OB

Simply captivating, the Beverly wall sconce and pendant could easily reside in a Victorian revival or modern loft. Inspired by American heritage design at the turn of the 20th century, Beverly is a timeless classic. Available in aged brass, old bronze, and polished nickel, Beverly is great for spaces where repetition is needed, like down a hallway or lining the walls of a bathroom.

## DIMENSIONS

Height: 14.75" Width/Diameter: 10"

Minimum Height: 18" Maximum Height: 70" Canopy/Backplate: 5" Hanging Type: 54" Product Weight: 4.84lb