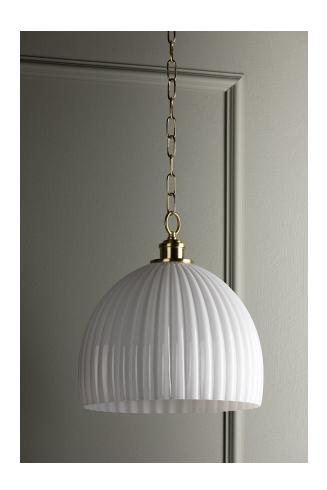

#### H771701L-AGB

Hillary captures the cottage charm captivating the design world. The single light pendant, available in aged brass and old bronze features a fluted glass shade dangling elegantly from the chain. Stunning on its own, this antique darling proves better in pairs, layered in multiple: over a kitchen island or dining scene. Also available in a smaller size.