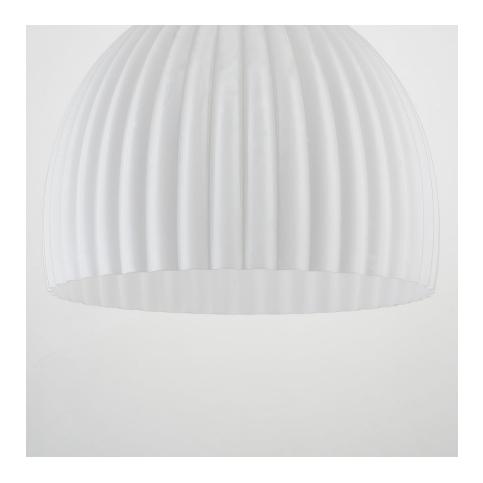

#### H771701L-OB

Hillary captures the cottage charm captivating the design world. The single light pendant, available in aged brass and old bronze features a fluted glass shade dangling elegantly from the chain. Stunning on its own, this antique darling proves better in pairs, layered in multiple: over a kitchen island or dining scene. Also available in a smaller size.