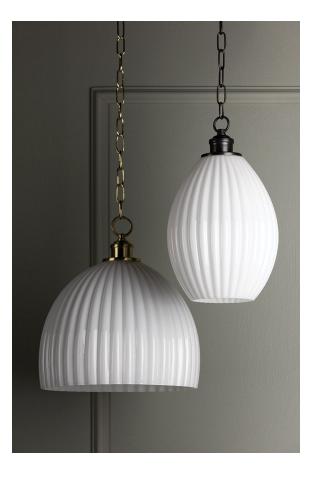

# HILLARY H771701S-OB

Hillary captures the cottage charm captivating the design world. The single light pendant, available in aged brass and old bronze features a fluted glass shade dangling elegantly from the chain. Stunning on its own, this antique darling proves better in pairs, layered in multiple: over a kitchen island or dining scene. Also available in a smaller size.

## DIMENSIONS

Height: 15.5" Width/Diameter: 9"

Minimum Height: 18.75" Maximum Height: 70.5" Canopy/Backplate: 5" Hanging Type: 54" Product Weight: 4.31lb