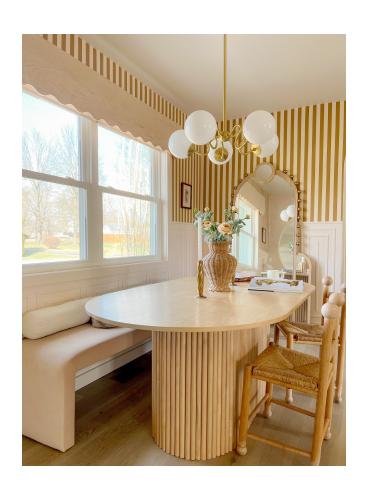

# **HAVANA**

#### H772805-AGB

Art nouveau meets midcentury Italian, the Havana wall sconce and chandelier indulge in of-the-moment, whimsical design. Available in aged brass, old bronze, and polished nickel, Havana is engaged in shape play and features a wavy arm and glossy opal globe shade. Available in small and large chandelier.

# **FINISHES**

AGED BRASS (AGB)

# **DIMENSIONS**

Height: 7"

Width/Diameter: 28"

Minimum Height: 12.5"

Maximum Height: 46.25"

Canopy/Backplate: 5"

Hanging Type: 3" 6" 12" 18"

Product Weight: 15.4lb