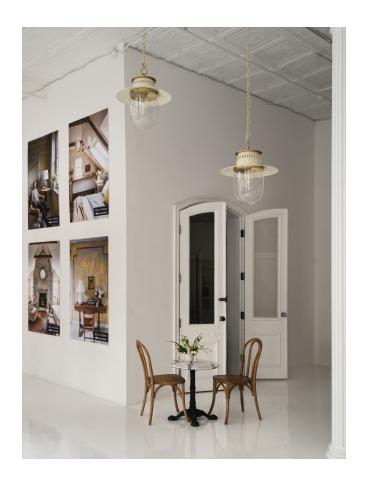

# **NORI**

#### H773701L-AGB/SCR

Tastefully revived for the modern home, the Nori Pendant blends vintage appeal with contemporary details beautifully. An intricate aged brass link chain holds a lantern-style frame, featuring sleek perforations at the base. The wide brim shade leads to more brass detailing and a clear glass dome. Also available in a smaller size.

## **FINISHES**

AGED BRASS/SOFT CREAM (AGB/SCR)