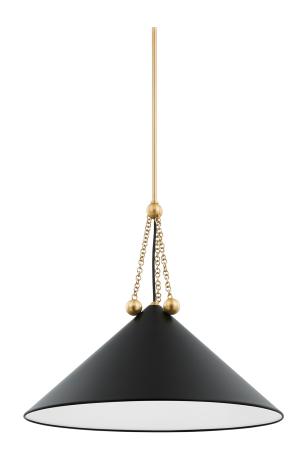

#### H784701L-AGB/SBK

Boho meets Bauhaus in this ornamental and architectural pendant. The detailed Aged Brass chainwork, orb accents, and metal tip at the top decorate the straightforward, angular shade with jewelry-like accents. The all-over Soft White finish feels crisp and clean, while the Soft Black shade has a Soft White interior for a more dramatic effect.

#### **FINISHES**

Aged Brass/soft Black (AGB/SBK)
AGED BRASS/SOFT WHITE (AGB/SWH)