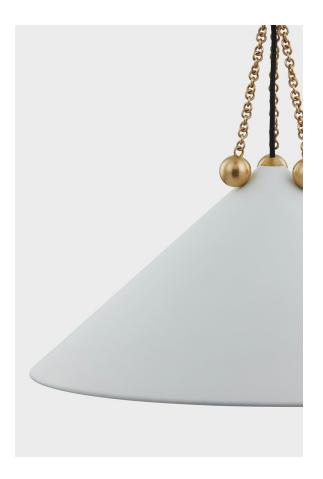

#### H784701L-AGB/SWH

Boho meets Bauhaus in this ornamental and architectural pendant. The detailed Aged Brass chainwork, orb accents, and metal tip at the top decorate the straightforward, angular shade with jewelry-like accents. The all-over Soft White finish feels crisp and clean, while the Soft Black shade has a Soft White interior for a more dramatic effect.

#### **FINISHES**

Aged Brass/soft Black (AGB/SBK) AGED BRASS/SOFT WHITE (AGB/SWH)