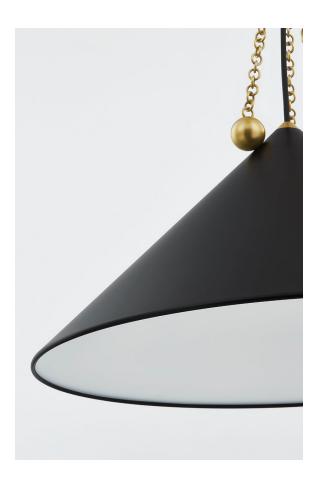

#### H784701S-AGB/SBK

Boho meets Bauhaus in this ornamental and architectural pendant. The detailed Aged Brass chainwork, orb accents, and metal tip at the top decorate the straightforward, angular shade with jewelry-like accents. The all-over Soft White finish feels crisp and clean, while the Soft Black shade has a Soft White interior for a more dramatic effect.