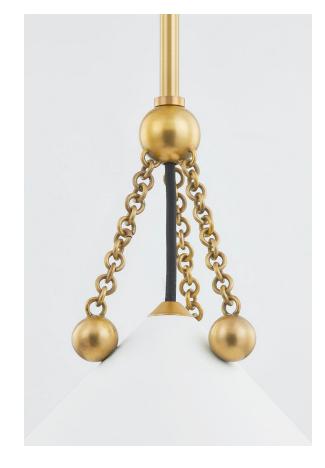

# KALEA H784701S-AGB/SWH

Boho meets Bauhaus in this ornamental and architectural pendant. The detailed Aged Brass chainwork, orb accents, and metal tip at the top decorate the straightforward, angular shade with jewelry-like accents. The all-over Soft White finish feels crisp and clean, while the Soft Black shade has a Soft White interior for a more dramatic effect.