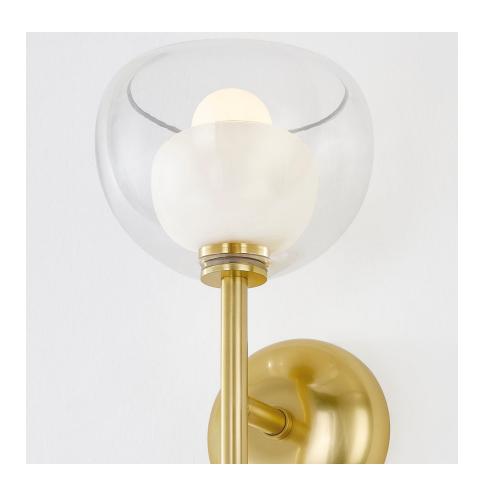

#### H813101-AGB

Cortney is a gorgeous combination of mixed glass with Aged Brass. An opal glossy glass shade is captured within a clear glass shade for a look that is both trendy and useable. Light flows through the open shades and reflects inside them. The opal glass table lamp, with its visible Aged Brass pull chain, adds a stylish pop and polish to any space. Also available as a wall sconce, semi-flush, and pendant. Part of our Home Ec. x Mitzi Tastemakers collection.

# **FINISHES**

AGED BRASS (AGB)