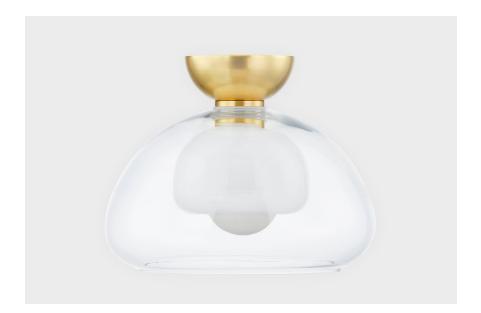

#### H813601-AGB

Cortney is a gorgeous combination of mixed glass with Aged Brass. An opal glossy glass shade is captured within a clear glass shade for a look that is both trendy and useable. Light flows through the open shades and reflects inside them. The opal glass table lamp, with its visible Aged Brass pull chain, adds a stylish pop and polish to any space. Also available as a wall sconce, semi-flush, and pendant. Part of our Home Ec. x Mitzi Tastemakers collection.