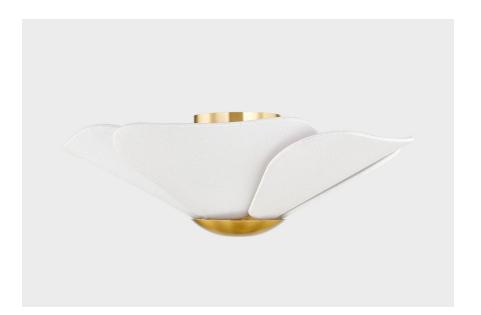

#### H814501-AGB

Flowing, petal-shaped, off-white linen shades and Aged Brass accents add a subtle natural style overhead that feels chic. The flush mount lights the shade from within, while light fills the metal bowl and shines upward to illuminate the pendant's linen shades from underneath. Part of our Home Ec. x Mitzi Tastemakers collection.