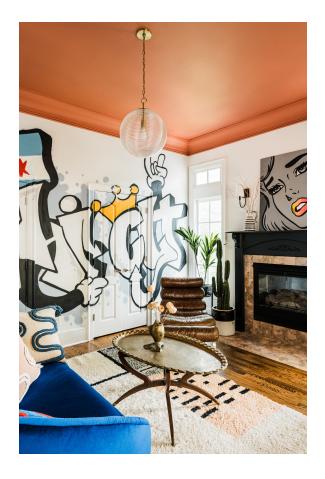

# **SARA**

#### H815701L-AGB

Influenced by vintage Holophane style glass fixtures, Sara gives the classic look a modern update. The clear ribbed glass globes were designed for maximum light and refraction. Available as a flush mount, wall sconce or pendant light, style Sara in multiples down hallways and over kitchen islands or alone above coffee or dining tables to fill a space with bright light and sleek sophistication. The lamp's ribbed ceramic base is similarly influenced and adds texture and a pop of color to any tabletop. Part of our Home Ec. x Mitzi Tastemakers collection.