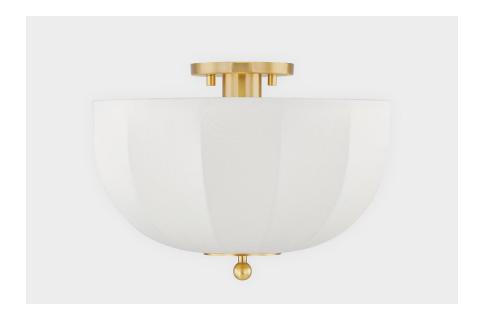

# **MESHELLE**

#### H816601-AGB

Inspired by mid-century Danish design, Meshelle features a whimsical umbrella shape. Light flows both through the shade and softly glows around it. Aged Brass accents on the finials, chain detailing, and the floor lamp's pull chain, add a sophisticated touch to this usable fixture. Part of our Home Ec. x Mitzi Tastemakers collection.

## **FINISHES**

AGED BRASS (AGB)

## **DIMENSIONS**

Height: 9.25"

Width/Diameter: 13.5"

Length: "

Minimum Height: "
Maximum Height: "
Canopy/Backplate: 4.75"

Hanging Type:

Product Weight: 3.08lb