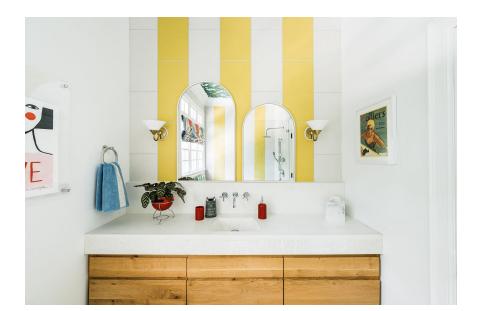

# **KELSEY**

# H817101-AGB

Softly ruffled opal etched glass shades mounted on slender, curved arms give this stylish design a sculptural feel whether hanging from the ceiling or mounted on the wall. The Textured White finish produces a clean, monochromatic effect, while the Aged Brass finish option adds a hint of shine. Mounted for uplight and available as a wall sconce, bath, or chandelier, Kelsey works in spaces throughout the home Part of our Home Ec. x Mitzi Tastemakers collection.