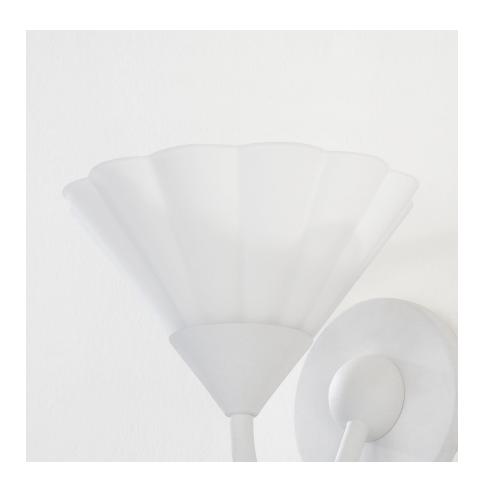

## H817101-TWH

Softly ruffled opal etched glass shades mounted on slender, curved arms give this stylish design a sculptural feel whether hanging from the ceiling or mounted on the wall. The Textured White finish produces a clean, monochromatic effect, while the Aged Brass finish option adds a hint of shine. Mounted for uplight and available as a wall sconce, bath, or chandelier, Kelsey works in spaces throughout the home Part of our Home Ec. x Mitzi Tastemakers collection.