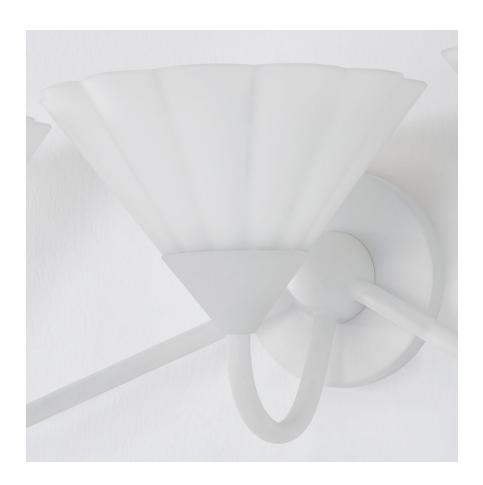

# **KELSEY**

# H817303-TWH

Softly ruffled opal etched glass shades mounted on slender, curved arms give this stylish design a sculptural feel whether hanging from the ceiling or mounted on the wall. The Textured White finish produces a clean, monochromatic effect, while the Aged Brass finish option adds a hint of shine. Mounted for uplight and available as a wall sconce, bath, or chandelier, Kelsey works in spaces throughout the home Part of our Home Ec. x Mitzi Tastemakers collection.

# **FINISHES**

AGED BRASS (AGB) TEXTURE WHITE (TWH)