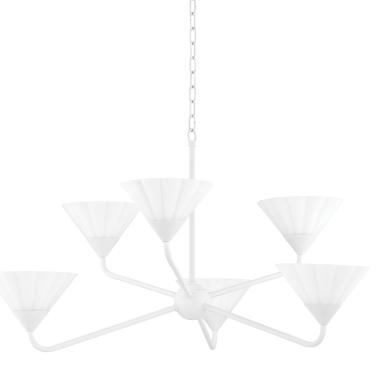

# KELSEY H817806-TWH

Softly ruffled opal etched glass shades mounted on slender, curved arms give this stylish design a sculptural feel whether hanging from the ceiling or mounted on the wall. The Textured White finish produces a clean, monochromatic effect, while the Aged Brass finish option adds a hint of shine. Mounted for uplight and available as a wall sconce, bath, or chandelier, Kelsey works in spaces throughout the home Part of our Home Ec. x Mitzi Tastemakers collection.

# DIMENSIONS

Height: 19.25" Width/Diameter: 35" Length: " Minimum Height: 22.25" Maximum Height: 75" Canopy/Backplate: 4.75" Hanging Type: Product Weight: 3.94lb