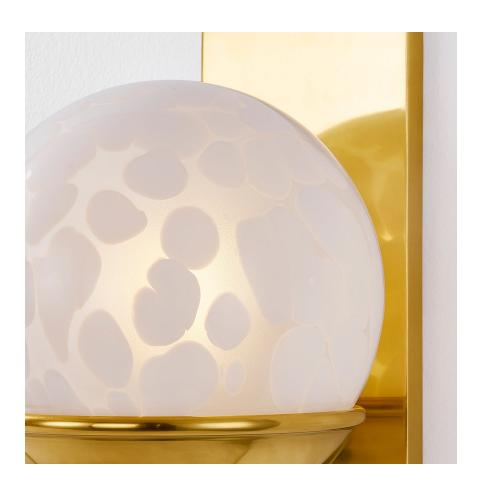

# **CLEO**

#### H833101-AGB

Inspired by a crystal ball, Cleo brings a sense of mysticism to modern spaces. Handcrafted from beautiful Nuage Glass, a large orb is supported by a cantilever in a warm Aged Brass finish. The shade crafted from Opal Glass rests inside, creating a layered diffusion of light. The opaque swirled patterns of the glass glow when lit.

## **FINISHES**

AGED BRASS (AGB)