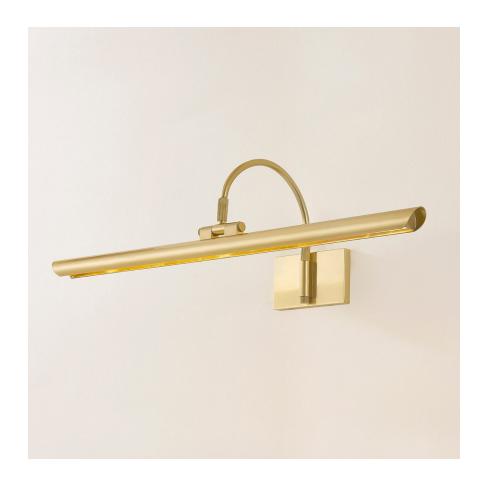

#### H836101L-AGB

Breathing new life into a classic picture light design, Elowen features a slender silhouette and integrated LED technology. Supported by ar arched neck, the shade is folded into a tube, leaving a thin opening that allows a band of light to pass through. Available in two sizes in either an Aged Brass or an Aged Old Bronze finish, Elowen provides discreet, yet powerful illumination of wall decor.