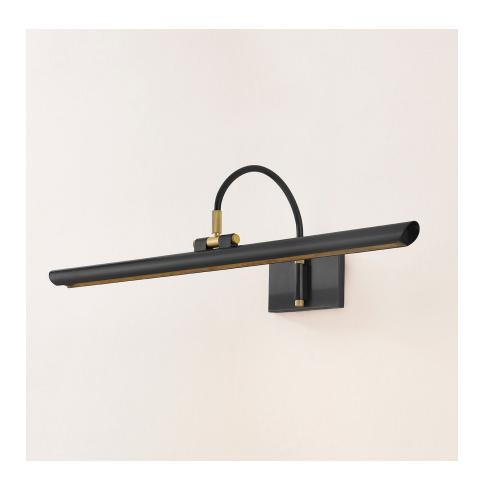

## **ELOWEN**

#### H836101L-AOB

Breathing new life into a classic picture light design, Elowen features a slender silhouette and integrated LED technology. Supported by ar arched neck, the shade is folded into a tube, leaving a thin opening that allows a band of light to pass through. Available in two sizes in either an Aged Brass or an Aged Old Bronze finish, Elowen provides discreet, yet powerful illumination of wall decor.

# **ELOWEN**

## H836101L-AOB