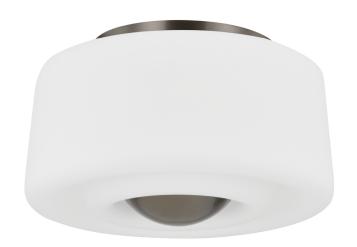

#### H837502-TRB

Defined by deep grooves that resemble ripples, the Opal Glass shade of Ciela creates a striking filter for light. Resembling a pebble dropped into water, an oversized, dome-shaped bottom finial completes the artful reference. The mixed materials of opal glass and metal form a fresh and contemporary juxtaposition that complements this thoughtful design.