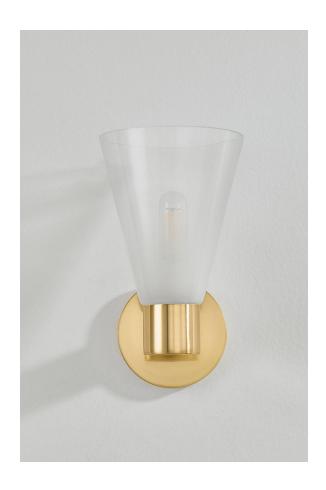

#### H838101-AGB

Elevating basic geometric shapes, the Alma sconce balances delicate Sfumato glass with sleek metalwork. The hand-blown glass shades subtly reveal the light source within, creating a soft emission of light. Available in a 1 or 2-light sconce, Alma is refreshing in its simplicity.

### **DIMENSIONS**

Height: 10.25"
Width/Diameter: 6"

Length: "

Minimum Height: "
Maximum Height: "
Canopy/Backplate: 4.75"

Hanging Type:

Product Weight: 2.43lb