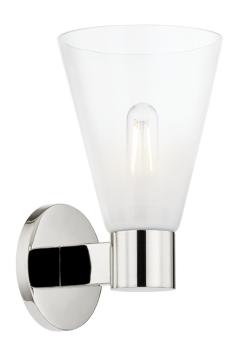

#### H838101-PN

Elevating basic geometric shapes, the Alma sconce balances delicate Sfumato glass with sleek metalwork. The hand-blown glass shades subtly reveal the light source within, creating a soft emission of light. Available in a 1 or 2-light sconce, Alma is refreshing in its simplicity.

### **DIMENSIONS**

Height: 10.25"
Width/Diameter: 6"

Length: "

Minimum Height: "
Maximum Height: "
Canopy/Backplate: 4.75"

Hanging Type:

Product Weight: 2.43lb

# **GLASS**

Attachment: Glass 1: Glass Glass 2: