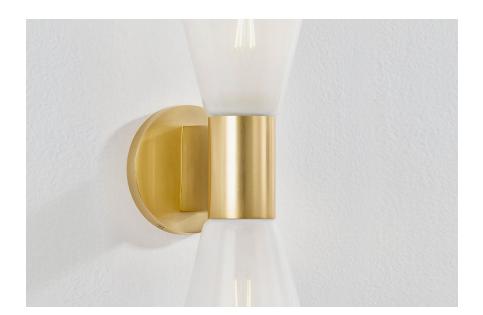

#### H838102-AGB

Elevating basic geometric shapes, the Alma sconce balances delicate Sfumato glass with sleek metalwork. The hand-blown glass shades subtly reveal the light source within, creating a soft emission of light. Available in a 1 or 2-light sconce, Alma is refreshing in its simplicity.