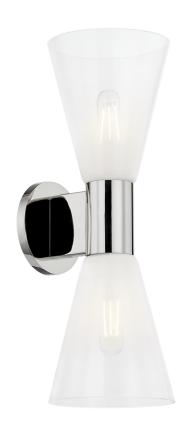

#### H838102-PN

Elevating basic geometric shapes, the Alma sconce balances delicate Sfumato glass with sleek metalwork. The hand-blown glass shades subtly reveal the light source within, creating a soft emission of light. Available in a 1 or 2-light sconce, Alma is refreshing in its simplicity.

#### **DIMENSIONS**

Height: 17.5"

Width/Diameter: 6"

Length: "

Minimum Height: "
Maximum Height: "
Canopy/Backplate: 4.75"

Hanging Type:

Product Weight: 3.92lb