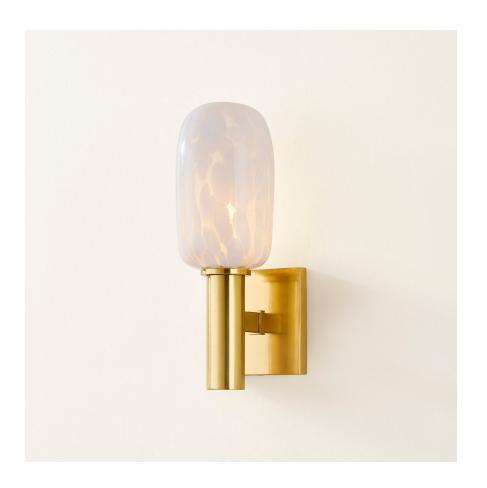

# **ABINA**

#### H841101-AGB

Even as a simple sconce, Abina makes an immediate statement with its whimsical silhouette and elevated materiality. The Nuage Glass shade features whimsical white speckles captured in clear glass that create a celebratory appearance. Finished in sleek Aged Brass, the backplate and post of Abina offer a moment of tailored clarity that balances the playful shade.

# **FINISHES**

AGED BRASS (AGB)