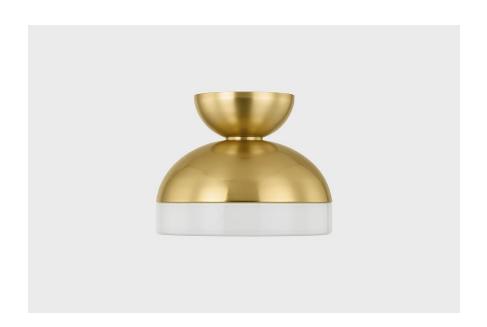

#### H851501-AGB

Playing with shape and scale, the stylish Rue features sleek inverted dome shades. The softly concaved glass combined with the clean geometry of the metalwork creates a fresh, contemporary appearance that enhances any space. Available as a flush mount, Rue sets the scene with soft downlighting.

# **FINISHES**

AGED BRASS (AGB) True Bronze (TRB)

# **DIMENSIONS**

Height: 8.75"

Width/Diameter: 11"

Length: "

Minimum Height: "
Maximum Height: "
Canopy/Backplate: 6.25"

Hanging Type:

Product Weight: 6.83lb