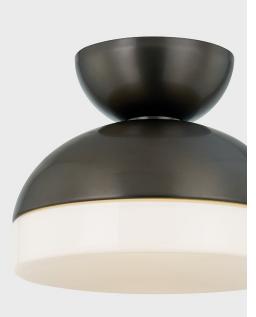

Playing with shape and scale, the stylish Rue features sleek inverted dome shades. The softly concaved glass combined with the clean geometry of the metalwork creates a fresh, contemporary appearance that enhances any space. Available as a flush mount, Rue sets the scene with soft downlighting.

## DIMENSIONS

Height: **8.75**" Width/Diameter: **11**" Length: " Minimum Height: " Maximum Height: " Canopy/Backplate: **6.25**" Hanging Type: Product Weight: **6.83lb** 