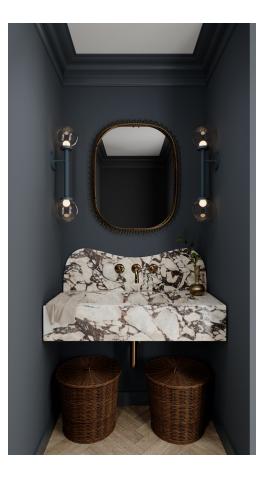

# **SIA** H883102-SBL

Inspired by a mobile, Sia nods to designs of the 1950s and 60s with its symmetry and bold style. Available as a chandelier or wall sconce, it contrasts the hard and soft elements of bold lines and large Clear Glass orbs. Finished in a cool Slate Blue with an Aged Brass rod, this fixture adds a pop of light and color to kitchens, dining areas, and other living spaces. Part of our Zoe Feldman collection.

#### FINISHES

SLATE BLUE (SBL)