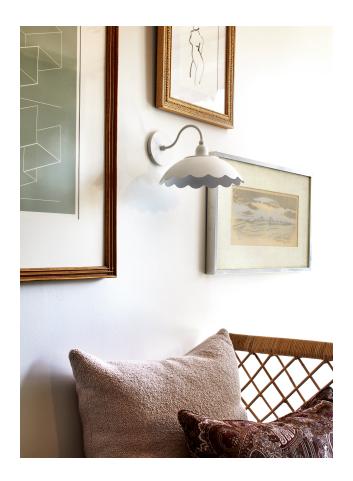

#### H888101-TWH

Graceful gooseneck arms curve like stems in support of the beautiful botanical forms of Yael. Each large dome shade features a scalloped edge. Small decorative spheres adorn the fixture like beads, complementing the sculptural linework of this family. Available as a sconce or a linear design, Yael makes a soft, fresh statement with its Textured White finish. Part of our Zoe Feldman collection.

## **FINISHES**

**TEXTURE WHITE (TWH)** 