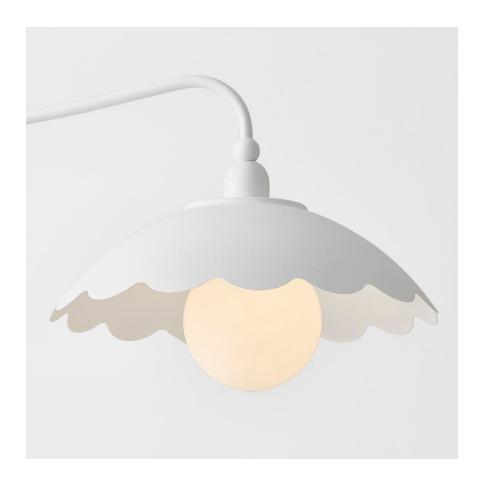

#### H888902-TWH

Graceful gooseneck arms curve like stems in support of the beautiful botanical forms of Yael. Each large dome shade features a scalloped edge. Small decorative spheres adorn the fixture like beads, complementing the sculptural linework of this family. Available as a sconce or a linear design, Yael makes a soft, fresh statement with its Textured White finish. Part of our Zoe Feldman collection.

## **FINISHES**

**TEXTURE WHITE (TWH)** 