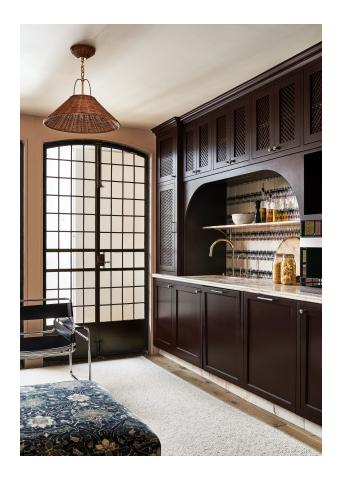

#### H894701S-AGB

The Davida pendant takes a heritage silhouette and gives it an update with contemporary materiality. Woven from Natural Rattan, the shade and canopy bring an earthy, yet sophisticated feel to a space. The unique metalwork details are finished in a timeless Aged Brass finish. Part of our Zoe Feldman collection, Davida is available in two sizes.