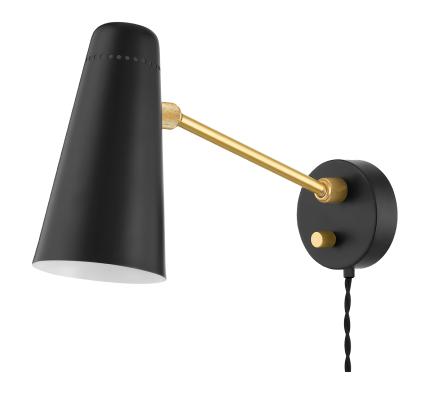

#### HL598201-AGB/SBK

Mid-century references inspired the Alex Wall Sconce, revitalizing a historic design for the modern age. The combination of aged brass and soft green, white, or black finish is simply sublime. From the perforated shade to the etched joints, no detail was overlooked. The plug -in design is completely hassle-free, allowing you to plug into an existing outlet vs. hardwiring.

## **DIMENSIONS**

Height: 9"

Width/Diameter: 4.75"

Canopy/Backplate: 4.25"

Hanging Type:

Product Weight: 2.64lb