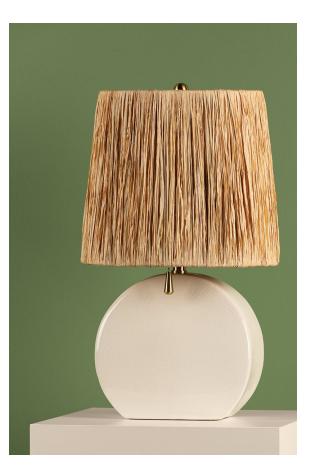

Anessa is a trendsetter, taking style cues from the brightest design trends. From the glossy crackle glaze to the raffia-lined shade, each detail is better than the last. Aged brass accents on the finial, socket and pull chain are beautifully delicate, inspired by minimalist jewelry.

### DIMENSIONS

Height: 21" Width/Diameter: 12"

Canopy/Backplate: 0" Hanging Type: Product Weight: 7.7lb