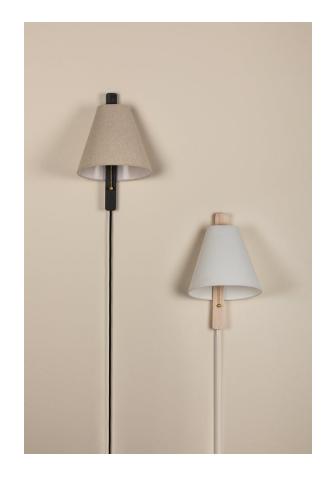

# ELLEN HL636201-AGB/WCA

Ellen is fresh, fun and functional. A recognizable shade silhouette in linen is set slightly pitched, drawing the eye while keeping things minimal. A soft-edged wooden strip in whitewash or charred ash pierces the linen shade and brings a natural element to this portable sconce. The pretty pull-chain is both useful and decorative.

### FINISHES

AGED BRASS/WOOD CHARRED ASH (AGB/WCA) AGED BRASS/WOOD WHITEWASH ASH (AGB/WWA)

#### DIMENSIONS

Height: 15.5" Width/Diameter: 9.75"

Canopy/Backplate: **0**" Hanging Type: Product Weight: **2.25lb** 