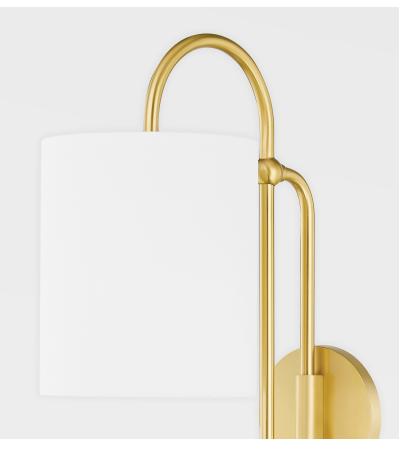

HL641201-AGB

CAROLINE

Caroline is pretty, petite and portable. A sweeping arm holds a crisp white linen shade and attaches to a second arm using small spheres to add detail at the connection points. A visually-interesting negative space is created between the two arms. This plug-in sconce is an easy way to elevate a space.