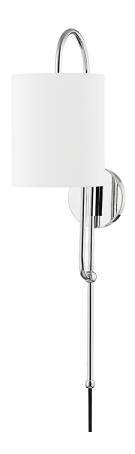

#### HL641201-PN

Caroline is pretty, petite and portable. A sweeping arm holds a crisp white linen shade and attaches to a second arm using small spheres to add detail at the connection points. A visually-interesting negative space is created between the two arms. This plug-in sconce is an easy way to elevate a space.

### **DIMENSIONS**

Height: 26.75"

Width/Diameter: 6.5"

Canopy/Backplate: 4.75"

Hanging Type:

Product Weight: 3.75lb