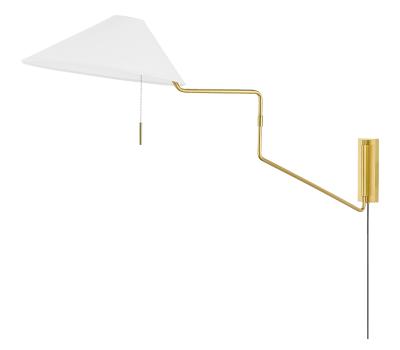

#### HL647201-AGB

Aisa is classic mid-century style made modern. The white linen, shell-shaped shades are angled to direct light where it's needed most. Details like the pull chain, angled arm of the wall sconce and decorative sphere at the top of the floor lamp take these portable pieces to the next level.