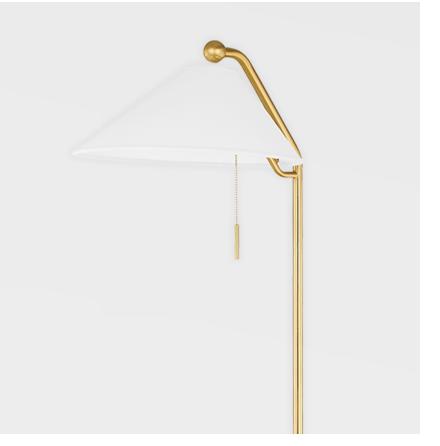

Aisa is classic mid-century style made modern. The white linen, shell-shaped shades are angled to direct light where it's needed most. Details like the pull chain, angled arm of the wall sconce and decorative sphere at the top of the floor lamp take these portable pieces to the next level.