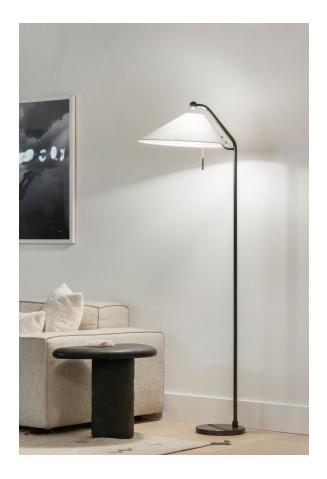

#### HL647401-OB

Aisa is classic mid-century style made modern. The white linen, shell-shaped shades are angled to direct light where it's needed most. Details like the pull chain, angled arm of the wall sconce and decorative sphere at the top of the floor lamp take these portable pieces to the next level.

# **DIMENSIONS**

Height: 65"

Width/Diameter: 11.75"

Canopy/Backplate: 0"

Hanging Type:

Product Weight: 17.25lb