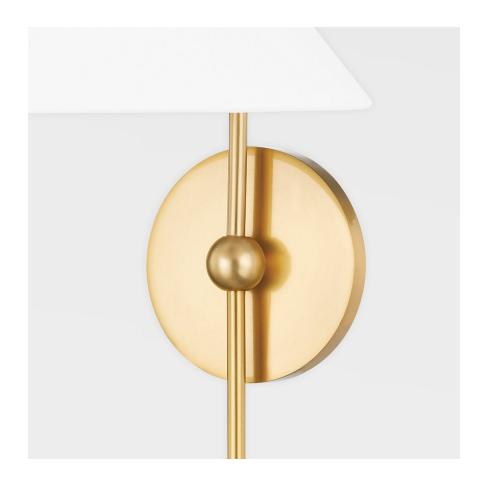

#### HL682201-AGB

Sang is jewelry-inspired lighting at its finest. The sleek, curved arms and decorative gold balls, both solo and in groups of three, give the overall silhouette a definite drop earring vibe. Finished in aged brass with a white linen shade and available as a pendant, wall sconce or floor lamp, there's a Sang to accessorize every room.