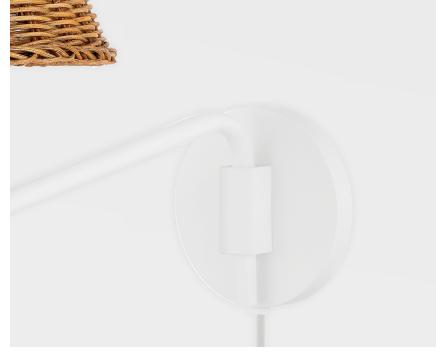

### DIMENSIONS

Height: 13.5" Width/Diameter: 10.5"

Canopy/Backplate: **4.75**" Hanging Type: Product Weight: **4lb** 