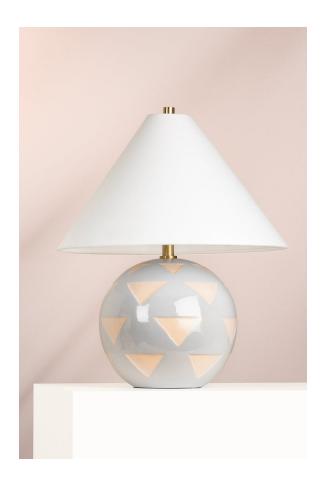

## HL714201B-AGB/CBO

Minnie is fun and funky! These fashionable table lamps have a hand-made quality with a glossy ceramic base in satin white or slate blue and perfectly imperfect geometric patterning. Complete with a subtle accent of Aged Brass, these cuties were made to stand out on any console or surface in your home that calls for a touch of personality. Part of our Megan Molten x Mitzi Tastemakers collection.