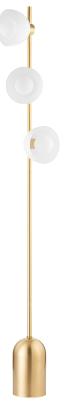

Cool contrast and fine form play well together in Belle's striking silhouette. The aged brass frame pops against the glossy white shades, featuring exposed bulbs for a futuristic effect. This 3-light bath sconce can be installed vertically or horizontally.

## FINISHES

AGED BRASS (AGB)

## DIMENSIONS

Height: 67" Width/Diameter: 11" Length: 8.75"

Canopy/Backplate: 6" Hanging Type: Product Weight: 16.5lb