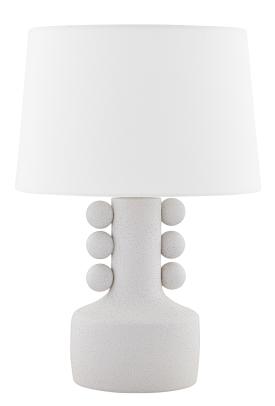

#### HL754201-AGB/CWK

Surrealist form and texture combine in the Amalia Table Lamp. Fun and fresh, Amalia features a speckled crackle glaze that is equal parts subtle and striking. The vessel-like silhouette is accented with bauble-like spheres, topped with a white linen shade for a monochromatic effect.